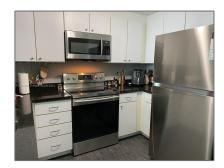

#### Basic Details

| Property Type:  | <b>Residential Lease</b> |  |
|-----------------|--------------------------|--|
| Listing Type:   | For Rent                 |  |
| Listing ID:     | A11333668                |  |
| Price:          | \$2,950                  |  |
| Bedrooms:       | 1                        |  |
| Bathrooms:      | 1                        |  |
| Half Bathrooms: | 1                        |  |
| Square Footage: | 796 Sqft                 |  |
| Year Built:     | 2004                     |  |

#### Features

| $\sqrt{}$ | Swimming Pool:  | Heated, Community                        |
|-----------|-----------------|------------------------------------------|
| $\sqrt{}$ | Heating System: | Central                                  |
| $\sqrt{}$ | Cooling System: | Central Air                              |
| $\sqrt{}$ | Pet Allowed:    | Restrictions Or Possible<br>Restrictions |
| $\sqrt{}$ | Patio:          | Patio                                    |
| $\sqrt{}$ | Furnished:      | Unfurnished                              |