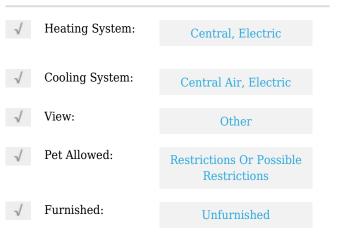

# **Residential Lease For Rent**

1,310 Sqft - 6455 SW 116th Pl # C, Miami, Florida 33173









#### **Basic Details**

| Property Type:  | <b>Residential Lease</b> |  |
|-----------------|--------------------------|--|
| Listing Type:   | For Rent                 |  |
| Listing ID:     | A11335663                |  |
| Price:          | \$2,500                  |  |
| Bedrooms:       | 2                        |  |
| Bathrooms:      | 2                        |  |
| Half Bathrooms: | 1                        |  |
| Square Footage: | 1,310 Sqft               |  |
| Year Built:     | 1976                     |  |
|                 |                          |  |

#### Features



### Address Map

Country:

| State:         | FL                           |  |
|----------------|------------------------------|--|
| County:        | Miami-Dade County            |  |
| City:          | Miami                        |  |
| Zipcode:       | 33173                        |  |
| Street:        | 6455 SW 116th Pl #<br>C      |  |
| Building Name: | SNAPPER VILLAGE<br>CONDO PHA |  |
| Floor Number:  | 0                            |  |
| Longitude:     | W81° 37' 5''                 |  |
| Latitude:      | N25° 42' 25.6''              |  |

## Agent Info



Daniel Lombardi ☎ (305) 695-1600 ☎ (786) 525-6127 ᢂ daniel@lomardiproperties.com