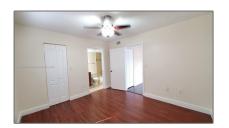

# Residential Lease For Rent

1,016 Sqft - 300 W Palm Cir W # 101, Pembroke Pines, Florida 33025

### Property Type: **Residential Lease** Listing Type: **For Rent** Listing ID: A11335595 \$2,300 Price: Bedrooms: 2 Bathrooms: 2 1,016 Sqft Square Footage: Year Built: 1991

### **Features**

| √ Swimming Poo   | l: Community   |
|------------------|----------------|
| √ Heating System | n: Central     |
| √ Cooling System | a: Central Air |
| √ Pet Allowed:   | Maximum 20 Lbs |
| √ Patio:         | Open Balcony   |
| √ Furnished:     | Unfurnished    |