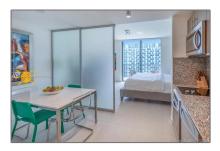

#### Basic **Details**

| Property Type:  | Residential |  |
|-----------------|-------------|--|
| Listing Type:   | For Sale    |  |
| Listing ID:     | A11335355   |  |
| Price:          | \$359,990   |  |
| Bathrooms:      | 1           |  |
| Square Footage: | 430 Sqft    |  |
| Year Built:     | 2019        |  |
|                 |             |  |

### Features

|              | Heating System: | Central, Electric                        |
|--------------|-----------------|------------------------------------------|
|              | Cooling System: | Central Air                              |
|              | View:           | Garden View                              |
| $\checkmark$ | Pet Allowed:    | Restrictions Or Possible<br>Restrictions |
|              | Patio:          | Open Balcony                             |