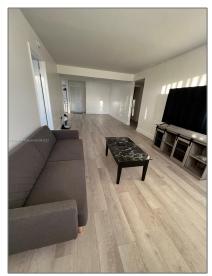

# **Residential For Sale**

1,255 Sqft - 6175 NW 186th St # 311, Hialeah, Florida 33015

### Basic **Details**

| Property Type:  | Residential |  |
|-----------------|-------------|--|
| Listing Type:   | For Sale    |  |
| Listing ID:     | A11334838   |  |
| Price:          | \$280,000   |  |
| Bedrooms:       | 3           |  |
| Bathrooms:      | 2           |  |
| Square Footage: | 1,255 Sqft  |  |
| Year Built:     | 1991        |  |