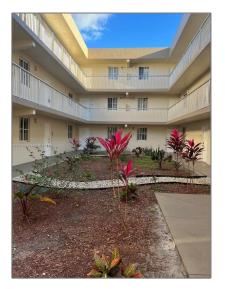

# **Residential For Sale**

1,255 Sqft - 6175 NW 186th St # 311, Hialeah, Florida 33015

### Basic **Details**

| Property Type:  | Residential |  |
|-----------------|-------------|--|
| Listing Type:   | For Sale    |  |
| Listing ID:     | A11334838   |  |
| Price:          | \$280,000   |  |
| Bedrooms:       | 3           |  |
| Bathrooms:      | 2           |  |
| Square Footage: | 1,255 Sqft  |  |
| Year Built:     | 1991        |  |