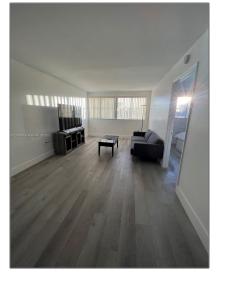

# **Residential For Sale**

1,255 Sqft - 6175 NW 186th St # 311, Hialeah, Florida 33015

### Basic **Details**

| Property Type:  | Residential |  |
|-----------------|-------------|--|
| Listing Type:   | For Sale    |  |
| Listing ID:     | A11334838   |  |
| Price:          | \$280,000   |  |
| Bedrooms:       | 3           |  |
| Bathrooms:      | 2           |  |
| Square Footage: | 1,255 Sqft  |  |
| Year Built:     | 1991        |  |