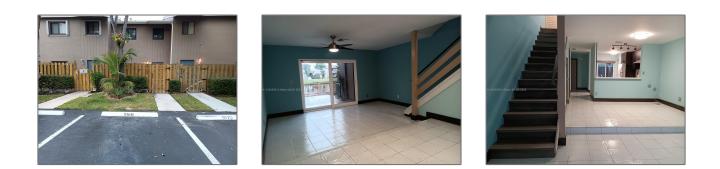

# **Residential Lease For Rent**

1,216 Sqft - 5168 S University Dr#5168, Davie, Florida 33328

#### **Basic Details**

| Property Type:  | <b>Residential Lease</b> |  |
|-----------------|--------------------------|--|
| Listing Type:   | For Rent                 |  |
| Listing ID:     | A11334546                |  |
| Price:          | \$2,475                  |  |
| Bedrooms:       | 2                        |  |
| Bathrooms:      | 2                        |  |
| Half Bathrooms: | 1                        |  |
| Square Footage: | 1,216 Sqft               |  |
| Year Built:     | 1989                     |  |
| Lot Area:       | 1,274 Sqft               |  |

### Address Map

| Country:       | US                             |  |
|----------------|--------------------------------|--|
| State:         | FL                             |  |
| County:        | <b>Broward County</b>          |  |
| City:          | Davie                          |  |
| Zipcode:       | 33328                          |  |
| Street:        | 5168 S University<br>Dr # 5168 |  |
| Building Name: | SADDLE-UP PLAT                 |  |