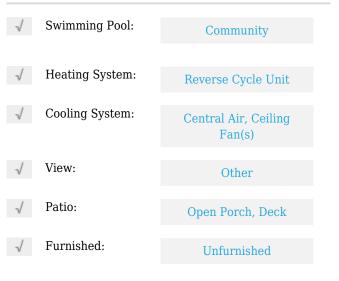

# **Residential Lease For Rent**

1,216 Sqft - 5168 S University Dr#5168, Davie, Florida 33328





#### **Basic Details**

| Property Type:  | <b>Residential Lease</b> |  |
|-----------------|--------------------------|--|
| Listing Type:   | For Rent                 |  |
| Listing ID:     | A11334546                |  |
| Price:          | \$2,475                  |  |
| Bedrooms:       | 2                        |  |
| Bathrooms:      | 2                        |  |
| Half Bathrooms: | 1                        |  |
| Square Footage: | 1,216 Sqft               |  |
| Year Built:     | 1989                     |  |
| Lot Area:       | 1,274 Sqft               |  |

#### Features



### Address Map

| Country:       | US                             |  |
|----------------|--------------------------------|--|
| State:         | FL                             |  |
| County:        | <b>Broward County</b>          |  |
| City:          | Davie                          |  |
| Zipcode:       | 33328                          |  |
| Street:        | 5168 S University<br>Dr # 5168 |  |
| Building Name: | SADDLE-UP PLAT                 |  |

| Floor Number: | 0              |
|---------------|----------------|
| Longitude:    | W81° 45' 2''   |
| Latitude:     | N26° 3' 27.5'' |

## Agent Info



Daniel Lombardi ☎ (305) 695-1600 ☎ (786) 525-6127 ᢂ daniel@lomardiproperties.com