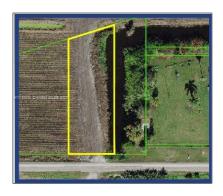

## Commercial Land For Sale

- W Corkscrew Blvd, Unincorporated Palm Beach County, Florida 33440

## Address Map

| Country:       | US                               |  |
|----------------|----------------------------------|--|
| State:         | FL                               |  |
| County:        | <b>Palm Beach County</b>         |  |
| City:          | Unincorporated Palm Beach County |  |
| Zipcode:       | 33440                            |  |
| Street:        | W Corkscrew Blvd                 |  |
| Building Name: | S/D OF 2-44-35                   |  |
| Floor Number:  | 0                                |  |
| Longitude:     | E0° 0' 0''                       |  |
| Latitude:      | N0° 0' 0''                       |  |