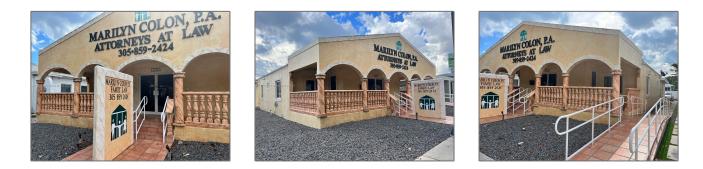

# Commercial Sale For Sale

- 2424 SW 22nd St, Miami, Florida 33145

#### Features

| Property Type: | <b>Commercial Sale</b> |  |
|----------------|------------------------|--|
| Listing Type:  | For Sale               |  |
| Listing ID:    | A11335512              |  |
| Price:         | \$42                   |  |
| Year Built:    | 1948                   |  |
| Lot Area:      | 5,000 Sqft             |  |