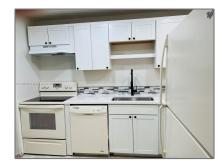

### Basic Details

| Property Type:  | <b>Residential Lease</b> |  |
|-----------------|--------------------------|--|
| Listing Type:   | For Rent                 |  |
| Listing ID:     | A11335437                |  |
| Price:          | \$2,000                  |  |
| Bedrooms:       | 2                        |  |
| Bathrooms:      | 2                        |  |
| Square Footage: | 949 Sqft                 |  |
| Year Built:     | 1981                     |  |

### Features

| √ Swimming Pool:  | Community, Screen<br>Enclosure |
|-------------------|--------------------------------|
| ✓ Cooling System: | Central Air                    |
| √ Pet Allowed:    | Yes, No                        |
| √ Furnished:      | Unfurnished                    |