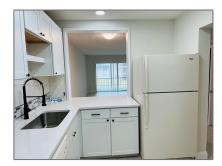

### Basic Details

| Property Type:  | <b>Residential Lease</b> |  |
|-----------------|--------------------------|--|
| Listing Type:   | For Rent                 |  |
| Listing ID:     | A11335437                |  |
| Price:          | \$2,000                  |  |
| Bedrooms:       | 2                        |  |
| Bathrooms:      | 2                        |  |
| Square Footage: | 949 Sqft                 |  |
| Year Built:     | 1981                     |  |

### Features

| √ Swimming Pool:  | Community, Screen<br>Enclosure |
|-------------------|--------------------------------|
| ✓ Cooling System: | Central Air                    |
| √ Pet Allowed:    | Yes, No                        |
| √ Furnished:      | Unfurnished                    |