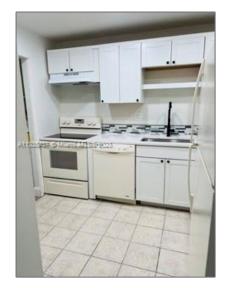

### Basic Details

| Property Type:  | <b>Residential Lease</b> |  |
|-----------------|--------------------------|--|
| Listing Type:   | For Rent                 |  |
| Listing ID:     | A11335437                |  |
| Price:          | \$2,000                  |  |
| Bedrooms:       | 2                        |  |
| Bathrooms:      | 2                        |  |
| Square Footage: | 949 Sqft                 |  |
| Year Built:     | 1981                     |  |

### Features

| √ Swimming Pool:  | Community, Screen<br>Enclosure |
|-------------------|--------------------------------|
| ✓ Cooling System: | Central Air                    |
| √ Pet Allowed:    | Yes, No                        |
| √ Furnished:      | Unfurnished                    |