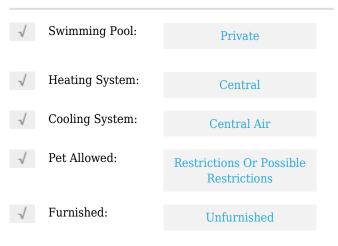

# **Residential Lease For Rent**

2,300 Sqft - 3345 SW 2nd Ct # 3345, Deerfield Beach, Florida 33442









### Basic **Details**

| Property Type:  | <b>Residential Lease</b> |  |
|-----------------|--------------------------|--|
| Listing Type:   | For Rent                 |  |
| Listing ID:     | A11335456                |  |
| Price:          | \$3,500                  |  |
| Bedrooms:       | 3                        |  |
| Bathrooms:      | 2                        |  |
| Square Footage: | 2,300 Sqft               |  |
| Year Built:     | 1978                     |  |
| Lot Area:       | 6,000 Sqft               |  |

#### Features



#### Address Map

| Country: | US                    |
|----------|-----------------------|
| State:   | FL                    |
| County:  | <b>Broward County</b> |
| City:    | Deerfield Beach       |
| Zipcode: | 33442                 |

| Street:        | 3345 SW 2nd Ct #<br>3345 |  |
|----------------|--------------------------|--|
| Building Name: | WEST DEERFIELD<br>BEACH  |  |
| Floor Number:  | 0                        |  |
| Longitude:     | W81° 51' 2.5''           |  |
| Latitude:      | N26° 18' 54.1''          |  |

## Agent Info



Daniel Lombardi ☎ (305) 695-1600 ☎ (786) 525-6127 ᢂ daniel@lomardiproperties.com