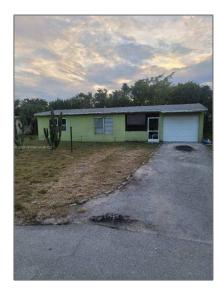

# Residential For Sale

 $880\ Sqft$  -  $355\ SW$  6th Rd SW, Vero Beach, Florida 32962

### Basic Details

| Property Type:  | Residential |  |
|-----------------|-------------|--|
| Listing Type:   | For Sale    |  |
| Listing ID:     | A11335041   |  |
| Price:          | \$169,000   |  |
| Bedrooms:       | 3           |  |
| Rooms:          | 7           |  |
| Bathrooms:      | 1           |  |
| Square Footage: | 880 Sqft    |  |
| Year Built:     | 1959        |  |
| Lot Area:       | 6,970 Sqft  |  |
|                 |             |  |