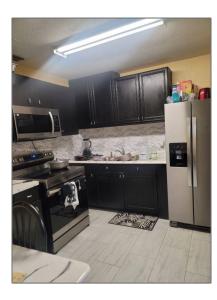

# Residential For Sale

 $880\ Sqft$  -  $355\ SW$  6th Rd SW, Vero Beach, Florida 32962

### Basic Details

| Property Type:  | Residential |  |
|-----------------|-------------|--|
| Listing Type:   | For Sale    |  |
| Listing ID:     | A11335041   |  |
| Price:          | \$169,000   |  |
| Bedrooms:       | 3           |  |
| Rooms:          | 7           |  |
| Bathrooms:      | 1           |  |
| Square Footage: | 880 Sqft    |  |
| Year Built:     | 1959        |  |
| Lot Area:       | 6,970 Sqft  |  |
|                 |             |  |