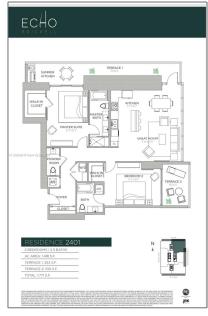

### Basic **Details**

| Property Type:  | <b>Residential Lease</b> |  |
|-----------------|--------------------------|--|
| Listing Type:   | For Rent                 |  |
| Listing ID:     | A11326369                |  |
| Price:          | \$11,000                 |  |
| Bedrooms:       | 2                        |  |
| Bathrooms:      | 2                        |  |
| Half Bathrooms: | 1                        |  |
| Square Footage: | 1,287 Sqft               |  |
| Year Built:     | 2017                     |  |

### Address Map

| Country: | US                |
|----------|-------------------|
| State:   | FL                |
| County:  | Miami-Dade County |
| City:    | Miami             |

| Zipcode:       | 33131                       |  |
|----------------|-----------------------------|--|
| Street:        | 1451 Brickell Ave #<br>2401 |  |
| Building Name: | ECHO BRICKELL<br>CONDO      |  |
| Floor Number:  | 0                           |  |
| Longitude:     | W81° 48' 27.2''             |  |
| Latitude:      | N25° 45' 29.3''             |  |