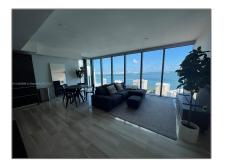

## Features

| $\checkmark$ | Swimming Pool:  | Heated, Community, Hot<br>Tub |
|--------------|-----------------|-------------------------------|
|              | Heating System: | Central                       |
|              | Cooling System: | Central Air                   |
| $\checkmark$ | View:           | Bay                           |
|              | Pet Allowed:    | Maximum 20 Lbs                |
| $\checkmark$ | Patio:          | Open Balcony                  |
|              | Furnished:      | Unfurnished                   |