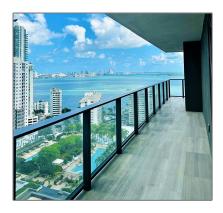

## Features

| $\checkmark$ | Swimming Pool:  | Heated, Community, Hot<br>Tub |
|--------------|-----------------|-------------------------------|
|              | Heating System: | Central                       |
|              | Cooling System: | Central Air                   |
| $\checkmark$ | View:           | Bay                           |
|              | Pet Allowed:    | Maximum 20 Lbs                |
| $\checkmark$ | Patio:          | Open Balcony                  |
|              | Furnished:      | Unfurnished                   |