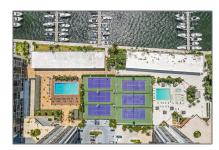

#### Features

| $\sqrt{}$ | Swimming Pool:  | Community, In Ground,<br>Hot Tub, Fenced |
|-----------|-----------------|------------------------------------------|
| $\sqrt{}$ | Heating System: | Central                                  |
| $\sqrt{}$ | Cooling System: | Central Air, Ceiling<br>Fan(s)           |
| $\sqrt{}$ | View:           | Bay                                      |
| $\sqrt{}$ | Pet Allowed:    | Maximum 20 Lbs                           |
| $\sqrt{}$ | Patio:          | Deck, Open Balcony                       |
| $\sqrt{}$ | Furnished:      | Unfurnished                              |