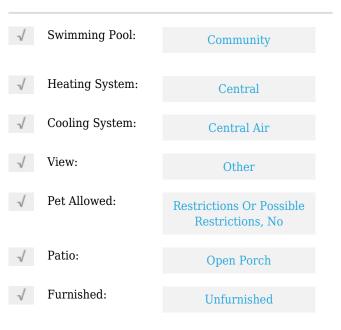

# **Residential Lease For Rent**

495 Sqft - 1500 N Congress Ave # A120, West Palm Beach, Florida 33401





#### **Basic Details**

| Property Type:  | <b>Residential Lease</b> |  |
|-----------------|--------------------------|--|
| Listing Type:   | For Rent                 |  |
| Listing ID:     | A11335181                |  |
| Price:          | \$1,550                  |  |
| Bedrooms:       | 1                        |  |
| Bathrooms:      | 1                        |  |
| Square Footage: | 495 Sqft                 |  |
| Year Built:     | 1980                     |  |

#### Features



### Address Map

| Country: | US                |
|----------|-------------------|
| State:   | FL                |
| County:  | Palm Beach County |
| City:    | West Palm Beach   |
| Zipcode: | 33401             |

| Street:        | 1500 N Congress<br>Ave # A120 |  |
|----------------|-------------------------------|--|
| Building Name: | CROSS CREEK<br>CONDO          |  |
| Floor Number:  | 0                             |  |
| Longitude:     | W81° 54' 39.6''               |  |
| Latitude:      | N26° 43' 38.4''               |  |

## Agent Info



Daniel Lombardi ☎ (305) 695-1600 ☎ (786) 525-6127 ᢂ daniel@lomardiproperties.com