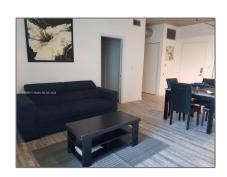

### **Features**

| $\sqrt{}$ | Swimming Pool:  | Heated, Community, Hot<br>Tub  |
|-----------|-----------------|--------------------------------|
| $\sqrt{}$ | Cooling System: | Electric                       |
| $\sqrt{}$ | View:           | Pool                           |
| $\sqrt{}$ | Patio:          | Porch/balcony, Open<br>Balcony |
| $\sqrt{}$ | Furnished:      | Furnished                      |