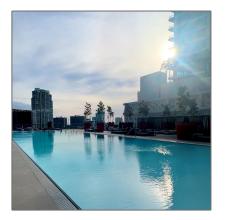

#### Features

| $\checkmark$ | Swimming Pool:  | Community, Hot Tub,<br>Above Ground      |
|--------------|-----------------|------------------------------------------|
|              | Heating System: | Central                                  |
| $\checkmark$ | Cooling System: | Electric                                 |
|              | View:           | Bay, Ocean, Pool                         |
| $\checkmark$ | Pet Allowed:    | Restrictions Or Possible<br>Restrictions |
| $\checkmark$ | Patio:          | Open Balcony                             |
|              | Furnished:      | Unfurnished                              |