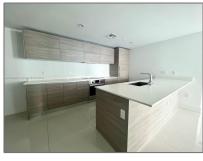

#### Basic **Details**

| Property Type:  | <b>Residential Lease</b> |  |
|-----------------|--------------------------|--|
| Listing Type:   | For Rent                 |  |
| Listing ID:     | A11334942                |  |
| Price:          | \$4,500                  |  |
| Bedrooms:       | 2                        |  |
| Bathrooms:      | 2                        |  |
| Square Footage: | 1,155 Sqft               |  |
| Year Built:     | 2017                     |  |
|                 |                          |  |