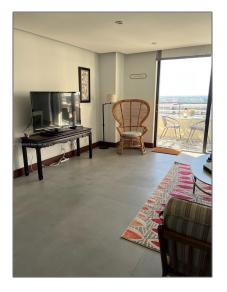

# **Residential Lease For Rent**

1,280 Sqft - 2500 Parkview Dr # 2319, Hallandale Beach, Florida 33009

#### Basic Details

| Property Type:  | <b>Residential Lease</b> |  |
|-----------------|--------------------------|--|
| Listing Type:   | For Rent                 |  |
| Listing ID:     | A11326656                |  |
| Price:          | \$2,450                  |  |
| Bedrooms:       | 1                        |  |
| Bathrooms:      | 2                        |  |
| Square Footage: | 1,280 Sqft               |  |
| Year Built:     | 1980                     |  |

#### Features

| $\checkmark$ | Swimming Pool:  | Other, Community                             |
|--------------|-----------------|----------------------------------------------|
| $\checkmark$ | Heating System: | Central, Electric                            |
| $\checkmark$ | Cooling System: | Central Air, Electric                        |
| $\checkmark$ | View:           | Intracoastal View                            |
| $\checkmark$ | Pet Allowed:    | Restrictions Or Possible<br>Restrictions, No |
| $\checkmark$ | Patio:          | Open Balcony                                 |
| $\checkmark$ | Furnished:      | Furnished                                    |