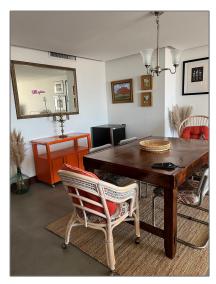

# **Residential Lease For Rent**

1,280 Sqft - 2500 Parkview Dr # 2319, Hallandale Beach, Florida 33009

#### Basic Details

| Property Type:  | <b>Residential Lease</b> |  |
|-----------------|--------------------------|--|
| Listing Type:   | For Rent                 |  |
| Listing ID:     | A11326656                |  |
| Price:          | \$2,450                  |  |
| Bedrooms:       | 1                        |  |
| Bathrooms:      | 2                        |  |
| Square Footage: | 1,280 Sqft               |  |
| Year Built:     | 1980                     |  |

#### Features

| $\checkmark$ | Swimming Pool:  | Other, Community                             |
|--------------|-----------------|----------------------------------------------|
| $\checkmark$ | Heating System: | Central, Electric                            |
| $\checkmark$ | Cooling System: | Central Air, Electric                        |
| $\checkmark$ | View:           | Intracoastal View                            |
| $\checkmark$ | Pet Allowed:    | Restrictions Or Possible<br>Restrictions, No |
| $\checkmark$ | Patio:          | Open Balcony                                 |
| $\checkmark$ | Furnished:      | Furnished                                    |