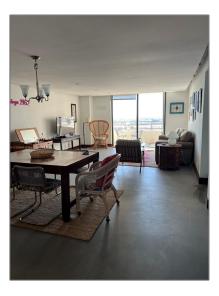

# **Residential Lease For Rent**

1,280 Sqft - 2500 Parkview Dr # 2319, Hallandale Beach, Florida 33009

#### Basic Details

| Property Type:  | <b>Residential Lease</b> |  |
|-----------------|--------------------------|--|
| Listing Type:   | For Rent                 |  |
| Listing ID:     | A11326656                |  |
| Price:          | \$2,450                  |  |
| Bedrooms:       | 1                        |  |
| Bathrooms:      | 2                        |  |
| Square Footage: | 1,280 Sqft               |  |
| Year Built:     | 1980                     |  |

#### Features

| $\checkmark$ | Swimming Pool:  | Other, Community                             |
|--------------|-----------------|----------------------------------------------|
| $\checkmark$ | Heating System: | Central, Electric                            |
| $\checkmark$ | Cooling System: | Central Air, Electric                        |
| $\checkmark$ | View:           | Intracoastal View                            |
| $\checkmark$ | Pet Allowed:    | Restrictions Or Possible<br>Restrictions, No |
| $\checkmark$ | Patio:          | Open Balcony                                 |
| $\checkmark$ | Furnished:      | Furnished                                    |