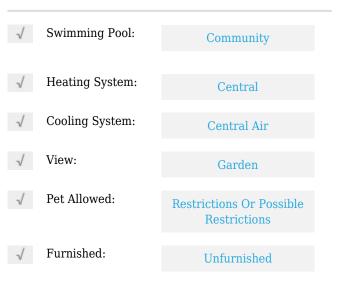

# **Residential Lease For Rent**

880 Sqft - 12332 SW 147 TE # 12332, Miami, Florida 33186









### **Basic Details**

| Property Type:  | <b>Residential Lease</b> |
|-----------------|--------------------------|
| Listing Type:   | For Rent                 |
| Listing ID:     | A11330822                |
| Price:          | \$1,950                  |
| Bedrooms:       | 1                        |
| Bathrooms:      | 1                        |
| Square Footage: | 880 Sqft                 |
| Year Built:     | 1982                     |

#### Features



## Address Map

| Country: | US                         |
|----------|----------------------------|
| State:   | FL                         |
| County:  | Miami-Dade County          |
| City:    | Miami                      |
| Zipcode: | 33186                      |
| Street:  | 12332 SW 147 TE #<br>12332 |

| Building Name: | VILLAS OF<br>DEERWOOD PHASE |  |
|----------------|-----------------------------|--|
| Floor Number:  | 0                           |  |
| Longitude:     | W81° 36' 23.7''             |  |
| Latitude:      | N25° 37' 50.8''             |  |

# Agent Info



Daniel Lombardi ☎ (305) 695-1600 ☎ (786) 525-6127 ᢂ daniel@lomardiproperties.com