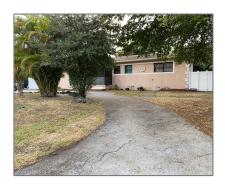

# Residential Lease For Rent

 $2,\!806$  Sqft - 14640 NW 16th Dr, Miami, Florida 33167

### **Basic Details**

Property Type: **Residential Lease** Listing Type: **For Rent** Listing ID: A11334959 \$2,750 Price: Bedrooms: 3 2 Bathrooms: 2,806 Sqft Square Footage: Year Built: 1954 15,000 Sqft Lot Area:

## Address Map

| Country:       | US                         |  |
|----------------|----------------------------|--|
| State:         | FL                         |  |
| County:        | Miami-Dade County          |  |
| City:          | Miami                      |  |
| Zipcode:       | 33167                      |  |
| Street:        | 14640 NW 16th Dr           |  |
| Building Name: | BISC GARDENS<br>SEC F PT 1 |  |
| Floor Number:  | 0                          |  |