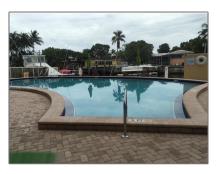

# **Residential Lease For Rent**

963 Sqft - 2020 NE 135th St # 310, North Miami, Florida 33181









### Basic **Details**

| Property Type:  | <b>Residential Lease</b> |  |
|-----------------|--------------------------|--|
| Listing Type:   | For Rent                 |  |
| Listing ID:     | A11334429                |  |
| Price:          | \$2,200                  |  |
| Bedrooms:       | 2                        |  |
| Bathrooms:      | 2                        |  |
| Square Footage: | 963 Sqft                 |  |
| Year Built:     | 1969                     |  |

#### Features



## Address Map

| Country: | US                 |  |
|----------|--------------------|--|
| State:   | FL                 |  |
| County:  | Miami-Dade County  |  |
| City:    | North Miami        |  |
| Zipcode: | 33181              |  |
| Street:  | 2020 NE 135th St # |  |
|          | 310