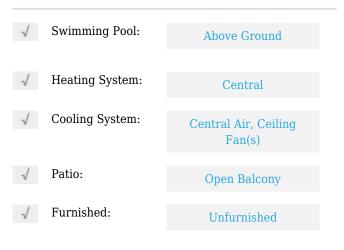

# **Residential Lease For Rent**

963 Sqft - 2020 NE 135th St # 310, North Miami, Florida 33181









### Basic **Details**

| Property Type:  | <b>Residential Lease</b> |  |
|-----------------|--------------------------|--|
| Listing Type:   | For Rent                 |  |
| Listing ID:     | A11334429                |  |
| Price:          | \$2,200                  |  |
| Bedrooms:       | 2                        |  |
| Bathrooms:      | 2                        |  |
| Square Footage: | 963 Sqft                 |  |
| Year Built:     | 1969                     |  |

#### Features



## Address Map

| Country: | US                 |  |
|----------|--------------------|--|
| State:   | FL                 |  |
| County:  | Miami-Dade County  |  |
| City:    | North Miami        |  |
| Zipcode: | 33181              |  |
| Street:  | 2020 NE 135th St # |  |
|          | 310                |  |

| Building Name: | KEYSTONE<br>TOWERS CONDO |  |
|----------------|--------------------------|--|
| Floor Number:  | 0                        |  |
| Longitude:     | W81° 50' 43.1''          |  |
| Latitude:      | N25° 53' 59.1''          |  |

# Agent Info



Daniel Lombardi ☎ (305) 695-1600 ☎ (786) 525-6127 ᢂ daniel@lomardiproperties.com