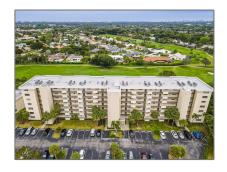

# Residential For Sale

1,050 Sqft - 2430 Deer Creek Country Club Blvd #

2, Deerfield Beach, Florida 33442

### Features

| √ Heating System: | Electric                       |
|-------------------|--------------------------------|
| √ Cooling System: | Central Air, Ceiling<br>Fan(s) |
| √ View:           | Golf View                      |
| √ Furnished:      | Unfurnished                    |