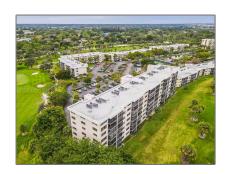

# Residential For Sale

1,050 Sqft - 2430 Deer Creek Country Club Blvd #

2, Deerfield Beach, Florida 33442

### Features

| √ Heating System: | Electric                       |
|-------------------|--------------------------------|
| √ Cooling System: | Central Air, Ceiling<br>Fan(s) |
| √ View:           | Golf View                      |
| √ Furnished:      | Unfurnished                    |