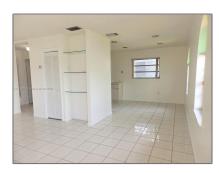

### Basic Details

Property Type: **Residential Lease** Listing Type: **For Rent** Listing ID: A11334719 \$2,500 Price: Bedrooms: 2 1 Bathrooms: Square Footage: 1,000 Sqft Year Built: **1978** 9,400 Sqft Lot Area:

#### **Features**

| $\sqrt{}$ | Heating System: | Central, Electric |
|-----------|-----------------|-------------------|
| $\sqrt{}$ | Cooling System: | Central Air       |
| $\sqrt{}$ | View:           | Other             |
| $\sqrt{}$ | Pet Allowed:    | Maximum 20 Lbs    |
| $\sqrt{}$ | Patio:          | Patio, Open Porch |
| $\sqrt{}$ | Furnished:      | Unfurnished       |