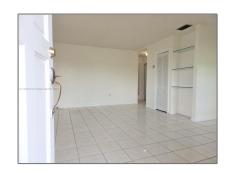

### Basic Details

Property Type: **Residential Lease** Listing Type: **For Rent** Listing ID: A11334719 \$2,500 Price: Bedrooms: 2 1 Bathrooms: Square Footage: 1,000 Sqft Year Built: **1978** 9,400 Sqft Lot Area:

#### **Features**

| $\sqrt{}$ | Heating System: | Central, Electric |
|-----------|-----------------|-------------------|
| $\sqrt{}$ | Cooling System: | Central Air       |
| $\sqrt{}$ | View:           | Other             |
| $\sqrt{}$ | Pet Allowed:    | Maximum 20 Lbs    |
| $\sqrt{}$ | Patio:          | Patio, Open Porch |
| $\sqrt{}$ | Furnished:      | Unfurnished       |