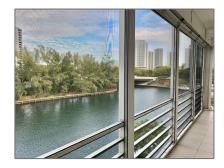

### Features

| $\sqrt{}$ | Heating System: | Electric                                |
|-----------|-----------------|-----------------------------------------|
| $\sqrt{}$ | Cooling System: | Electric                                |
| $\sqrt{}$ | View:           | Intracoastal View, Water<br>View, Canal |
| $\sqrt{}$ | Furnished:      | Furnished                               |
|           |                 |                                         |

Building Name: FAIRWAYS RIVIERA

Floor Number: **0** 

Longitude: **W81° 52' 21.9''** 

Latitude: **N25° 59' 21.8''** 