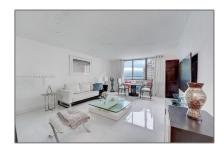

#### Basic Details

| Property Type:  | <b>Residential Lease</b> |  |
|-----------------|--------------------------|--|
| Listing Type:   | For Rent                 |  |
| Listing ID:     | A11334474                |  |
| Price:          | \$3,550                  |  |
| Bedrooms:       | 1                        |  |
| Bathrooms:      | 1                        |  |
| Half Bathrooms: | 1                        |  |
| Square Footage: | 700 Sqft                 |  |
| Year Built:     | 1991                     |  |

#### Features

| √ Heating System: | Central                                  |
|-------------------|------------------------------------------|
| √ Cooling System: | Central Air                              |
| √ Pet Allowed:    | Restrictions Or Possible<br>Restrictions |
| √ Patio:          | Porch/balcony, Open<br>Balcony           |
| √ Furnished:      | Furnished                                |