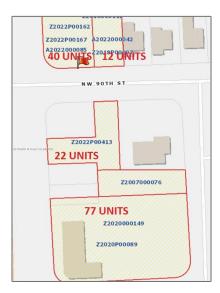

# Property Type: Commercial Land Listing Type: For Sale Listing ID: A11334651 Price: \$354,000 Lot Area: 7,288 Sqft

# Address Map

| Country:       | US                       |  |
|----------------|--------------------------|--|
| State:         | FL                       |  |
| County:        | <b>Miami-Dade County</b> |  |
| City:          | Miami                    |  |
| Zipcode:       | 33147                    |  |
| Street:        | 2181 NW 90th St          |  |
| Building Name: | PHELANS MANOR            |  |
| Floor Number:  | 0                        |  |
| Longitude:     | W81° 45' 59.5"           |  |
| Latitude:      | N25° 51' 23.8''          |  |