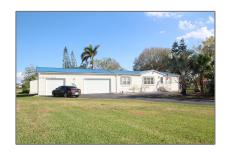

# Residential For Sale

- 4058 SW 13th Way, Okeechobee, Florida 34974

#### Basic Details

| Property Type: | Residential |  |
|----------------|-------------|--|
| Listing Type:  | For Sale    |  |
| Listing ID:    | A11334621   |  |
| Price:         | \$249,000   |  |
| Bedrooms:      | 3           |  |
| Rooms:         | 8           |  |
| Bathrooms:     | 2           |  |
| Year Built:    | 2004        |  |

## Address Map

| Country:       | US                       |  |
|----------------|--------------------------|--|
| State:         | FL                       |  |
| County:        | <b>Okeechobee County</b> |  |
| City:          | Okeechobee               |  |
| Zipcode:       | 34974                    |  |
| Street:        | 4058 SW 13th Way         |  |
| Building Name: | Ousley Estates           |  |
| Floor Number:  | 0                        |  |
| Longitude:     | W81° 9' 29.3''           |  |
| Latitude:      | N27° 12' 24.5''          |  |