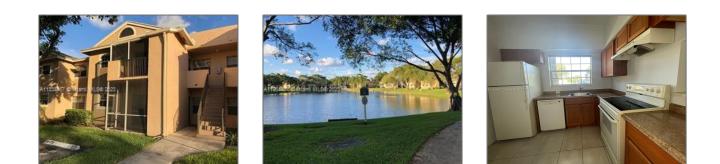

# **Residential Lease For Rent**

807 Sqft - 640 Cypress Club Way # F12, Deerfield Beach, Florida 33064

#### **Basic Details**

| Property Type:  | <b>Residential Lease</b> |  |
|-----------------|--------------------------|--|
| Listing Type:   | For Rent                 |  |
| Listing ID:     | A11334467                |  |
| Price:          | \$1,900                  |  |
| Bedrooms:       | 2                        |  |
| Bathrooms:      | 2                        |  |
| Square Footage: | 807 Sqft                 |  |
| Year Built:     | 1988                     |  |

### Address Map

| Country:       | US                            |  |
|----------------|-------------------------------|--|
| State:         | FL                            |  |
| County:        | <b>Broward County</b>         |  |
| City:          | Deerfield Beach               |  |
| Zipcode:       | 33064                         |  |
| Street:        | 640 Cypress Club<br>Way # F12 |  |
| Building Name: | WATERS EDGE AT<br>DEERFIELD   |  |
| Floor Number:  | 0                             |  |
| Longitude:     | W81° 52' 6.4''                |  |
|                |                               |  |