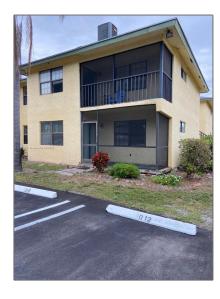

# Residential Lease For Rent

848 Sqft - 2323 Linton Ridge Cir # D3, Delray Beach, Florida 33444

#### **Basic Details**

| Property Type:  | Residential Lease |  |
|-----------------|-------------------|--|
| Listing Type:   | For Rent          |  |
| Listing ID:     | A11334421         |  |
| Price:          | \$1,890           |  |
| Bedrooms:       | 2                 |  |
| Bathrooms:      | 2                 |  |
| Square Footage: | 848 Sqft          |  |
| Year Built      | 1984              |  |

## Address Map

| Country: | US                            |
|----------|-------------------------------|
| State:   | FL                            |
| County:  | <b>Palm Beach County</b>      |
| City:    | Delray Beach                  |
| Zipcode: | 33444                         |
| Street:  | 2323 Linton Ridge<br>Cir # D3 |