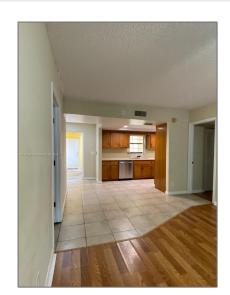

#### **Basic Details**

| Property Type:  | Residential Lease |  |
|-----------------|-------------------|--|
| Listing Type:   | For Rent          |  |
| Listing ID:     | A11334421         |  |
| Price:          | \$1,890           |  |
| Bedrooms:       | 2                 |  |
| Bathrooms:      | 2                 |  |
| Square Footage: | 848 Sqft          |  |
| Year Built      | 1984              |  |