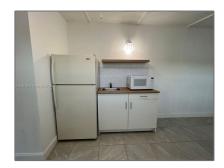

### Basic Details

| Property Type:  | Residential Lease |  |
|-----------------|-------------------|--|
| Listing Type:   | For Rent          |  |
| Listing ID:     | A11334189         |  |
| Price:          | \$1,400           |  |
| Bedrooms:       | 1                 |  |
| Bathrooms:      | 1                 |  |
| Square Footage: | 500 Sqft          |  |
| Year Built:     | 1974              |  |
| Lot Area:       | 8,680 Sqft        |  |

#### Features

√ Pet Allowed:

Restrictions Or Possible Restrictions

Furnished:

Unfurnished

Street: **26750 SW 125th** 

Ave # 0

Building Name: **MEADOW WOOD** 