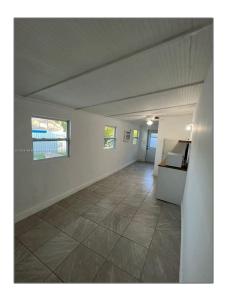

### Basic Details

| Property Type:  | Residential Lease |  |
|-----------------|-------------------|--|
| Listing Type:   | For Rent          |  |
| Listing ID:     | A11334189         |  |
| Price:          | \$1,400           |  |
| Bedrooms:       | 1                 |  |
| Bathrooms:      | 1                 |  |
| Square Footage: | 500 Sqft          |  |
| Year Built:     | 1974              |  |
| Lot Area:       | 8,680 Sqft        |  |