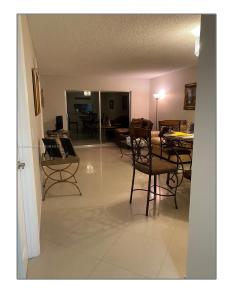

# Residential For Sale

936 Sqft - 13455 SW 16th Ct # 409F, Pembroke Pines, Florida 33027

### Basic Details

| Property Type:  | Residential |  |
|-----------------|-------------|--|
| Listing Type:   | For Sale    |  |
| Listing ID:     | A11333774   |  |
| Price:          | \$250,000   |  |
| Bedrooms:       | 2           |  |
| Bathrooms:      | 1           |  |
| Half Bathrooms: | 1           |  |
| Square Footage: | 936 Sqft    |  |
| Year Built:     | 1992        |  |