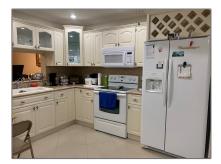

# Residential For Sale

936 Sqft - 13455 SW 16th Ct # 409F, Pembroke Pines, Florida 33027

### Basic Details

| Property Type:  | Residential |  |
|-----------------|-------------|--|
| Listing Type:   | For Sale    |  |
| Listing ID:     | A11333774   |  |
| Price:          | \$250,000   |  |
| Bedrooms:       | 2           |  |
| Bathrooms:      | 1           |  |
| Half Bathrooms: | 1           |  |
| Square Footage: | 936 Sqft    |  |
| Year Built:     | 1992        |  |