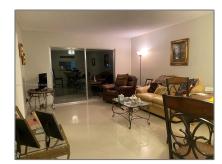

# Residential For Sale

936 Sqft - 13455 SW 16th Ct # 409F, Pembroke Pines, Florida 33027

### Basic Details

| Property Type:  | Residential |  |
|-----------------|-------------|--|
| Listing Type:   | For Sale    |  |
| Listing ID:     | A11333774   |  |
| Price:          | \$250,000   |  |
| Bedrooms:       | 2           |  |
| Bathrooms:      | 1           |  |
| Half Bathrooms: | 1           |  |
| Square Footage: | 936 Sqft    |  |
| Year Built:     | 1992        |  |