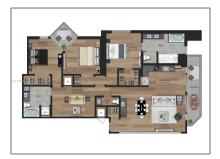

# Residential Lease For Rent

1,808 Sqft - 650 NE 2nd Ave # 4107, Miami, Florida 33132

#### **Basic Details**

Property Type: Residential Lease

Listing Type: For Rent

Listing ID: A11333583

Price: \$9,850

Bedrooms: 3

Bathrooms: 2

Square Footage: 1,808 Sqft