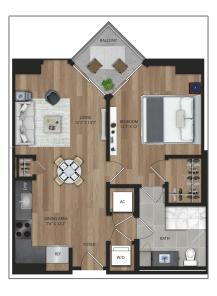

# Residential Lease For Rent

 $734~\mathrm{Sqft}$  -  $650~\mathrm{NE}$  2nd Ave # 702, Miami, Florida 33132

### Basic Details

| Property Type:  | <b>Residential Lease</b> |  |
|-----------------|--------------------------|--|
| Listing Type:   | For Rent                 |  |
| Listing ID:     | A11333580                |  |
| Price:          | \$2,995                  |  |
| Bedrooms:       | 1                        |  |
| Bathrooms:      | 1                        |  |
| Square Footage: | 734 Sqft                 |  |
| Lot Area:       | 14,490 Sqft              |  |