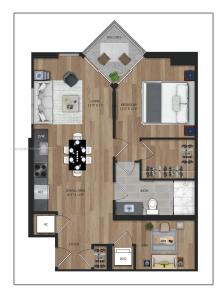

# Residential Lease For Rent

979 Sqft - 650 NE 2nd Ave # 1811, Miami, Florida 33132

#### Basic Details

Property Type: **Residential Lease** Listing Type: **For Rent** Listing ID: A11333575 \$3,800 Price: Bedrooms: 2 2 Bathrooms: Square Footage: 979 Sqft 14,490 Sqft Lot Area: