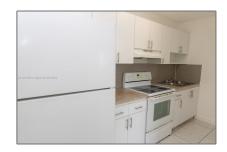

#### **Basic Details**

Property Type: **Residential Lease** Listing Type: **For Rent** Listing ID: A11331566 \$1,950 Price: Bedrooms: 2 Bathrooms: 1 Year Built: **1974** 67,680 Sqft Lot Area:

### **Features**

| √ Cooling System: | Central Air, Electric |
|-------------------|-----------------------|
| √ View:           | Other, Canal          |
| √ Patio:          | Open Balcony          |
| √ Furnished:      | Unfurnished           |