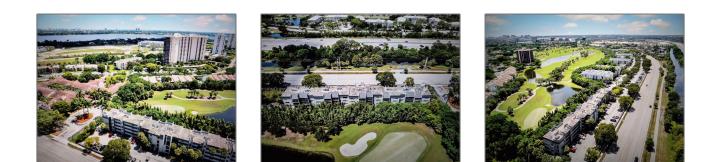

# **Residential For Sale**

1,030 Sqft - 2050 N Congress Ave # 206, West Palm Beach, Florida 33401

### Address Map

| Country:       | US                           |  |
|----------------|------------------------------|--|
| State:         | FL                           |  |
| County:        | Palm Beach County            |  |
| City:          | West Palm Beach              |  |
| Zipcode:       | 33401                        |  |
| Street:        | 2050 N Congress<br>Ave # 206 |  |
| Building Name: | PRESIDENTIAL<br>GOLFVIEW     |  |
| Floor Number:  | 0                            |  |