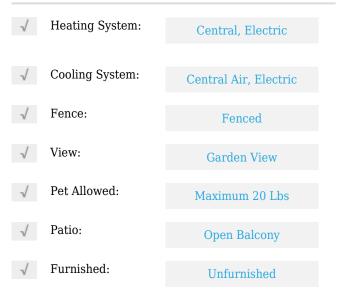

ic Details**

| Residential |                                                            |
|-------------|------------------------------------------------------------|
| For Sale    |                                                            |
| A11333415   |                                                            |
| \$197,500   |                                                            |
| 2           |                                                            |
| 2           |                                                            |
| 1,030 Sqft  |                                                            |
| 1981        |                                                            |
|             | For Sale<br>A11333415<br>\$197,500<br>2<br>2<br>1,030 Sqft |

#### Features



### Address Map

| Country:       | US                           |  |
|----------------|------------------------------|--|
| State:         | FL                           |  |
| County:        | Palm Beach County            |  |
| City:          | West Palm Beach              |  |
| Zipcode:       | 33401                        |  |
| Street:        | 2050 N Congress<br>Ave # 206 |  |
| Building Name: | PRESIDENTIAL<br>GOLFVIEW     |  |
| Floor Number:  | 0                            |  |

| Longitude: | W81° 54' 37.9'' |
|------------|-----------------|
| Latitude:  | N26° 44' 4.9''  |

## Agent Info



Daniel Lombardi ☎ (305) 695-1600 ☎ (786) 525-6127 ᢂ daniel@lomardiproperties.com