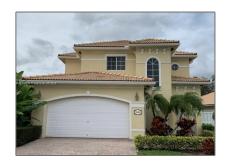

# Residential Lease For Rent

1,900 Sqft - 2455 Curley Cut, West Palm Beach, Florida 33411

### **Basic Details**

**Residential Lease** Property Type: Listing Type: **For Rent** Listing ID: A11330021 \$3,500 Price: Bedrooms: 3 Bathrooms: 2 1 Half Bathrooms: Square Footage: 1,900 Sqft Year Built: 2004