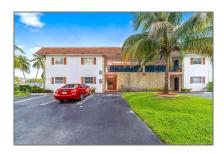

# Residential Lease For Rent

855 Sqft - 238 SW 1st St # 1, Pompano Beach, Florida 33060

#### Property Type: **Residential Lease** Listing Type: **For Rent** Listing ID: A11333433 \$1,850 Price: Bedrooms: 2 Bathrooms: 2 Square Footage: 855 Sqft Year Built: **1978**

## Address Map

| Country:       | US                    |  |
|----------------|-----------------------|--|
| State:         | FL                    |  |
| County:        | <b>Broward County</b> |  |
| City:          | Pompano Beach         |  |
| Zipcode:       | 33060                 |  |
| Street:        | 238 SW 1st St # 1     |  |
| Building Name: | PARKWAY<br>GARDENS    |  |
| Floor Number:  | 0                     |  |
| Longitude:     | W81° 52' 18.6''       |  |
| Latitude:      | N26° 13' 51.1''       |  |