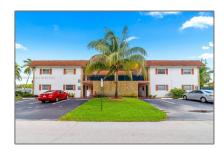

# Residential Lease For Rent

855 Sqft - 238 SW 1st St # 1, Pompano Beach, Florida 33060

#### Property Type: **Residential Lease** Listing Type: **For Rent** Listing ID: A11333433 \$1,850 Price: Bedrooms: 2 Bathrooms: 2 Square Footage: 855 Sqft Year Built: **1978**

## Address Map

| Country:       | US                    |  |
|----------------|-----------------------|--|
| State:         | FL                    |  |
| County:        | <b>Broward County</b> |  |
| City:          | Pompano Beach         |  |
| Zipcode:       | 33060                 |  |
| Street:        | 238 SW 1st St # 1     |  |
| Building Name: | PARKWAY<br>GARDENS    |  |
| Floor Number:  | 0                     |  |
| Longitude:     | W81° 52' 18.6''       |  |
| Latitude:      | N26° 13' 51.1''       |  |