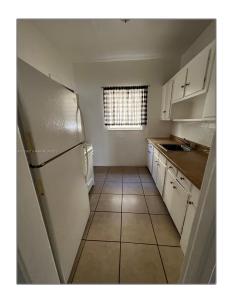

# Residential Lease For Rent

750 Sqft - 935 Bay Dr#3, Miami Beach, Florida 33141

### **Basic Details**

| Property Type:  | Residential Lease |  |
|-----------------|-------------------|--|
| Listing Type:   | For Rent          |  |
| Listing ID:     | A11331427         |  |
| Price:          | \$1,400           |  |
| Bedrooms:       | 1                 |  |
| Bathrooms:      | 1                 |  |
| Square Footage: | 750 Sqft          |  |
| Year Built:     | 1956              |  |
| Lot Area:       | 6,900 Sqft        |  |