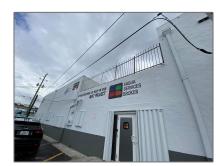

# Commercial Sale For Sale

- 1001 E 24th St, Hialeah, Florida 33013

#### Basic Details

| Property Type: | <b>Commercial Sale</b> |  |
|----------------|------------------------|--|
| Listing Type:  | For Sale               |  |
| Listing ID:    | A11333268              |  |
| Price:         | \$25                   |  |
| Year Built:    | 1948                   |  |
| Lot Area:      | 11,062 Sqft            |  |

#### Address Map

| Country:      | US                |  |
|---------------|-------------------|--|
| State:        | FL                |  |
| County:       | Miami-Dade County |  |
| City:         | Hialeah           |  |
| Zipcode:      | 33013             |  |
| Street:       | 1001 E 24th St    |  |
| Floor Number: | 0                 |  |
| Longitude:    | W81° 44' 17.2''   |  |
| Latitude:     | N25° 50' 41.1''   |  |