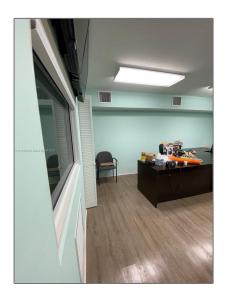

# Commercial Sale For Sale

- 1001 E 24th St, Hialeah, Florida 33013

#### Basic Details

| Property Type: | <b>Commercial Sale</b> |  |
|----------------|------------------------|--|
| Listing Type:  | For Sale               |  |
| Listing ID:    | A11333268              |  |
| Price:         | \$25                   |  |
| Year Built:    | 1948                   |  |
| Lot Area:      | 11,062 Sqft            |  |