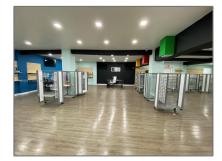

# Commercial Sale For Sale

- 1001 E 24th St, Hialeah, Florida 33013

#### Basic Details

| Property Type: | <b>Commercial Sale</b> |  |
|----------------|------------------------|--|
| Listing Type:  | For Sale               |  |
| Listing ID:    | A11333268              |  |
| Price:         | \$25                   |  |
| Year Built:    | 1948                   |  |
| Lot Area:      | 11,062 Sqft            |  |