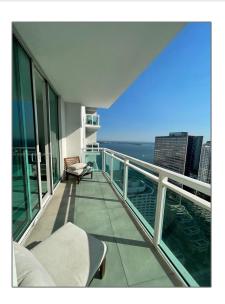

### Basic Details

| Property Type:  | <b>Residential Lease</b> |  |
|-----------------|--------------------------|--|
| Listing Type:   | For Rent                 |  |
| Listing ID:     | A11333231                |  |
| Price:          | \$4,700                  |  |
| Bedrooms:       | 2                        |  |
| Bathrooms:      | 2                        |  |
| Square Footage: | 986 Sqft                 |  |
| Year Built:     | 2008                     |  |

### Features

| $\sqrt{}$ | Swimming Pool:  | Above Ground                             |
|-----------|-----------------|------------------------------------------|
| $\sqrt{}$ | Cooling System: | Central Air                              |
| $\sqrt{}$ | View:           | Intracoastal View, Bay,<br>Ocean         |
| $\sqrt{}$ | Pet Allowed:    | Restrictions Or Possible<br>Restrictions |
| $\sqrt{}$ | Furnished:      | Furnished                                |