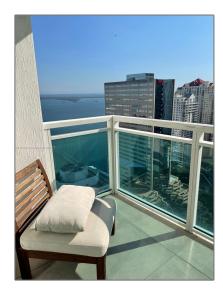

### Basic Details

| Property Type:  | <b>Residential Lease</b> |  |
|-----------------|--------------------------|--|
| Listing Type:   | For Rent                 |  |
| Listing ID:     | A11333231                |  |
| Price:          | \$4,700                  |  |
| Bedrooms:       | 2                        |  |
| Bathrooms:      | 2                        |  |
| Square Footage: | 986 Sqft                 |  |
| Year Built:     | 2008                     |  |

### Features

| $\sqrt{}$ | Swimming Pool:  | Above Ground                             |
|-----------|-----------------|------------------------------------------|
| $\sqrt{}$ | Cooling System: | Central Air                              |
| $\sqrt{}$ | View:           | Intracoastal View, Bay,<br>Ocean         |
| $\sqrt{}$ | Pet Allowed:    | Restrictions Or Possible<br>Restrictions |
| $\sqrt{}$ | Furnished:      | Furnished                                |