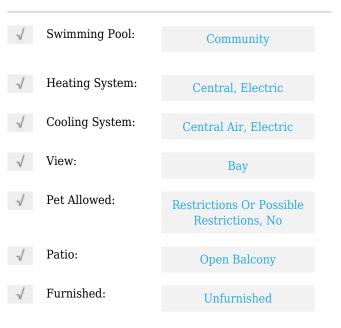

# **Residential Lease For Rent**

688 Sqft - 950 Brickell Bay Dr # 4603, Miami, Florida 33131









#### **Basic Details**

| Property Type:  | <b>Residential Lease</b> |  |
|-----------------|--------------------------|--|
| Listing Type:   | For Rent                 |  |
| Listing ID:     | A11333252                |  |
| Price:          | \$3,500                  |  |
| Bedrooms:       | 1                        |  |
| Bathrooms:      | 1                        |  |
| Square Footage: | 688 Sqft                 |  |
| Year Built:     | 2008                     |  |

#### Features



### Address Map

| Country: | US                |
|----------|-------------------|
| State:   | FL                |
| County:  | Miami-Dade County |
| City:    | Miami             |
| Zipcode: | 33131             |

| Street:        | 950 Brickell Bay Dr<br># 4603 |  |
|----------------|-------------------------------|--|
| Building Name: | THE PLAZA ON<br>BRICKELL      |  |
| Floor Number:  | 0                             |  |
| Longitude:     | W81° 48' 36.7''               |  |
| Latitude:      | N25° 45' 53.6''               |  |

## Agent Info



Daniel Lombardi ☎ (305) 695-1600 ☎ (786) 525-6127 ᢂ daniel@lomardiproperties.com