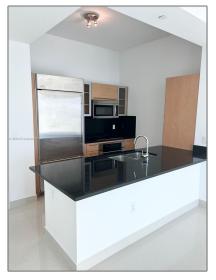

# **Residential Lease For Rent**

688 Sqft - 950 Brickell Bay Dr # 4603, Miami, Florida 33131

#### **Basic Details**

| Property Type:  | <b>Residential Lease</b> |  |
|-----------------|--------------------------|--|
| Listing Type:   | For Rent                 |  |
| Listing ID:     | A11333252                |  |
| Price:          | \$3,500                  |  |
| Bedrooms:       | 1                        |  |
| Bathrooms:      | 1                        |  |
| Square Footage: | 688 Sqft                 |  |
| Year Built:     | 2008                     |  |