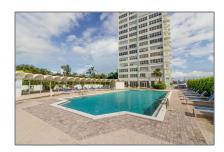

#### Features

| <br>Heating System: | Central        |
|---------------------|----------------|
| <br>Cooling System: | Central Air    |
| <br>View:           | Garden View    |
| <br>Pet Allowed:    | Maximum 20 Lbs |

### Address Map

| Country:       | US                           |  |
|----------------|------------------------------|--|
| State:         | FL                           |  |
| County:        | Miami-Dade County            |  |
| City:          | North Miami                  |  |
| Zipcode:       | 33181                        |  |
| Street:        | 2100 Sans Souci<br>Blvd # A2 |  |
| Building Name: | bayview rowers               |  |
| Floor Number:  | 0                            |  |