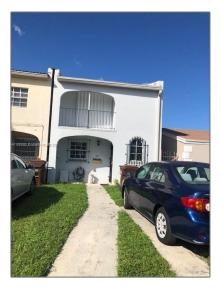

# **Residential For Sale**

1,250 Sqft - 1881 W 68th St, Hialeah, Florida 33014

### Basic **Details**

| Property Type:  | Residential |  |
|-----------------|-------------|--|
| Listing Type:   | For Sale    |  |
| Listing ID:     | A11333052   |  |
| Price:          | \$390,000   |  |
| Bedrooms:       | 2           |  |
| Bathrooms:      | 2           |  |
| Square Footage: | 1,250 Sqft  |  |
| Year Built:     | 1965        |  |