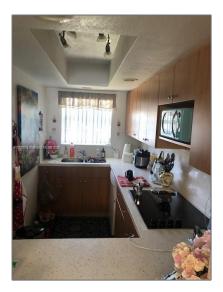

# **Residential For Sale**

1,250 Sqft - 1881 W 68th St, Hialeah, Florida 33014









### Basic **Details**

| Property Type:  | Residential |  |
|-----------------|-------------|--|
| Listing Type:   | For Sale    |  |
| Listing ID:     | A11333052   |  |
| Price:          | \$390,000   |  |
| Bedrooms:       | 2           |  |
| Bathrooms:      | 2           |  |
| Square Footage: | 1,250 Sqft  |  |
| Year Built:     | 1965        |  |

#### Features

| <br>Heating System: | Electric    |
|---------------------|-------------|
| <br>Cooling System: | Central Air |
| <br>Fence:          | Fenced      |
| <br>View:           | Lake        |
| <br>Pet Allowed     |             |
| <br>Patio:          | Patio       |

## Address Map

| Country: | US                |
|----------|-------------------|
| State:   | FL                |
| County:  | Miami-Dade County |
| City: