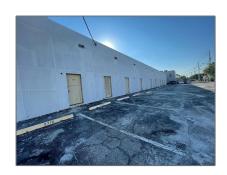

## Commercial Land For Sale

- 2701 E Commercial Blvd, Fort Lauderdale, Florida 33308

## Basic Details

| Property Type: | <b>Commercial Land</b> |  |
|----------------|------------------------|--|
| Listing Type:  | For Sale               |  |
| Listing ID:    | A11333039              |  |
| Price:         | \$35                   |  |
| Lot Area:      | 16,500 Sqft            |  |

## Address Map

| Country:       | US                           |  |
|----------------|------------------------------|--|
| State:         | FL                           |  |
| County:        | <b>Broward County</b>        |  |
| City:          | Fort Lauderdale              |  |
| Zipcode:       | 33308                        |  |
| Street:        | 2701 E Commercial<br>Blvd    |  |
| Building Name: | CORAL RIDGE<br>COMMERCIAL BL |  |
| Floor Number:  | 0                            |  |
| Longitude:     | W81° 53' 26.5"               |  |
| Latitude:      | N26° 11' 24.5''              |  |