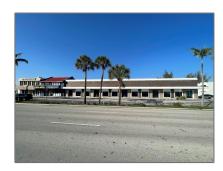

## Commercial Land For Sale

- 2701 E Commercial Blvd, Fort Lauderdale, Florida 33308

## Basic Details

| Property Type: | <b>Commercial Land</b> |  |
|----------------|------------------------|--|
| Listing Type:  | For Sale               |  |
| Listing ID:    | A11333039              |  |
| Price:         | \$35                   |  |
| Lot Area:      | 16,500 Sqft            |  |

## Address Map

| Country:       | US                           |  |
|----------------|------------------------------|--|
| State:         | FL                           |  |
| County:        | <b>Broward County</b>        |  |
| City:          | Fort Lauderdale              |  |
| Zipcode:       | 33308                        |  |
| Street:        | 2701 E Commercial<br>Blvd    |  |
| Building Name: | CORAL RIDGE<br>COMMERCIAL BL |  |
| Floor Number:  | 0                            |  |
| Longitude:     | W81° 53' 26.5"               |  |
| Latitude:      | N26° 11' 24.5''              |  |