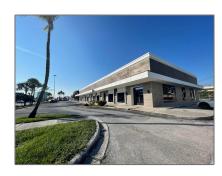

## Commercial Land For Sale

- 2701 E Commercial Blvd, Fort Lauderdale, Florida 33308

## Basic Details

| Property Type: | <b>Commercial Land</b> |  |
|----------------|------------------------|--|
| Listing Type:  | For Sale               |  |
| Listing ID:    | A11333039              |  |
| Price:         | \$35                   |  |
| Lot Area:      | 16,500 Sqft            |  |

## Address Map

| Country:       | US                           |  |
|----------------|------------------------------|--|
| State:         | FL                           |  |
| County:        | <b>Broward County</b>        |  |
| City:          | Fort Lauderdale              |  |
| Zipcode:       | 33308                        |  |
| Street:        | 2701 E Commercial<br>Blvd    |  |
| Building Name: | CORAL RIDGE<br>COMMERCIAL BL |  |
| Floor Number:  | 0                            |  |
| Longitude:     | W81° 53' 26.5"               |  |
| Latitude:      | N26° 11' 24.5''              |  |