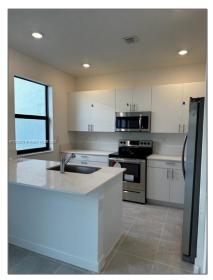

### Basic Details

| Property Type:  | <b>Residential Lease</b> |  |
|-----------------|--------------------------|--|
| Listing Type:   | For Rent                 |  |
| Listing ID:     | A11332072                |  |
| Price:          | \$2,500                  |  |
| Bedrooms:       | 3                        |  |
| Bathrooms:      | 2                        |  |
| Half Bathrooms: | 1                        |  |
| Lot Area:       | 1,914 Sqft               |  |

#### Features

| <br>Swimming Pool: | Community      |
|--------------------|----------------|
| <br>Pet Allowed:   | Maximum 20 Lbs |
| <br>Furnished:     | Unfurnished    |