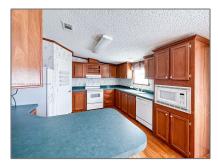

# Residential For Sale

1,430 Sqft - 35250 SW 177th Ct # 157, Homestead, Florida 33034

#### Basic Details

| Property Type:  | Residential      |  |
|-----------------|------------------|--|
| Listing Type:   | For Sale         |  |
| Listing ID:     | A11328851        |  |
| Price:          | <b>\$175,000</b> |  |
| Bedrooms:       | 3                |  |
| Bathrooms:      | 2                |  |
| Square Footage: | 1,430 Sqft       |  |
| Year Built:     | 2002             |  |
| Lot Area:       | 4,500 Sqft       |  |