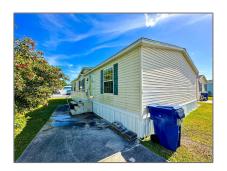

# Residential For Sale

1,430 Sqft - 35250 SW 177th Ct # 157, Homestead, Florida 33034

#### Basic Details

| Property Type:  | Residential      |  |
|-----------------|------------------|--|
| Listing Type:   | For Sale         |  |
| Listing ID:     | A11328851        |  |
| Price:          | <b>\$175,000</b> |  |
| Bedrooms:       | 3                |  |
| Bathrooms:      | 2                |  |
| Square Footage: | 1,430 Sqft       |  |
| Year Built:     | 2002             |  |
| Lot Area:       | 4,500 Sqft       |  |