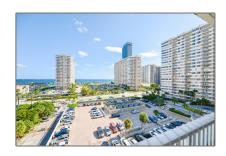

# Residential Lease For Rent

1,275 Sqft - 1965 S Ocean Dr # 7F, Hallandale Beach, Florida 33009

### Features

| √ Swimming Pool:  | In Ground         |
|-------------------|-------------------|
| ✓ Cooling System: | Central Air       |
| √ View:           | Bay, Direct Ocean |
| √ Pet Allowed:    | Cats Ok           |
| √ Patio:          | Open Balcony      |
| √ Furnished:      | Furnished         |