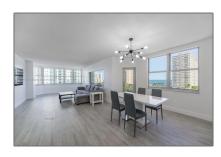

# Residential Lease For Rent

1,275 Sqft - 1965 S Ocean Dr # 7F, Hallandale Beach, Florida 33009

### Basic Details

| Property Type:  | Residential Lease |  |
|-----------------|-------------------|--|
| Listing Type:   | For Rent          |  |
| Listing ID:     | A11333197         |  |
| Price:          | \$3,700           |  |
| Bedrooms:       | 2                 |  |
| Bathrooms:      | 2                 |  |
| Square Footage: | 1,275 Sqft        |  |
| Year Built:     | 1970              |  |