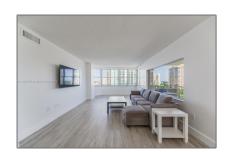

# Residential Lease For Rent

1,275 Sqft - 1965 S Ocean Dr # 7F, Hallandale Beach, Florida 33009

### Basic Details

| Property Type:  | Residential Lease |  |
|-----------------|-------------------|--|
| Listing Type:   | For Rent          |  |
| Listing ID:     | A11333197         |  |
| Price:          | \$3,700           |  |
| Bedrooms:       | 2                 |  |
| Bathrooms:      | 2                 |  |
| Square Footage: | 1,275 Sqft        |  |
| Year Built:     | 1970              |  |