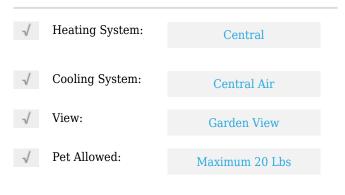

# **Residential For Sale**

800 Sqft - 2029 NW 46th Ave # E307, Lauderhill, Florida 33313









### Basic **Details**

| Property Type:  | Residential |  |
|-----------------|-------------|--|
| Listing Type:   | For Sale    |  |
| Listing ID:     | A11332992   |  |
| Price:          | \$120,000   |  |
| Bedrooms:       | 1           |  |
| Bathrooms:      | 1           |  |
| Half Bathrooms: | 1           |  |
| Square Footage: | 800 Sqft    |  |
| Year Built:     | 1973        |  |

#### Features



#### Address Map

| Country: | US                    |
|----------|-----------------------|
| State:   | FL                    |
| County:  | <b>Broward County</b> |
| City:    | Lauderhill            |
| Zipcode: | 33313                 |

| Street:        | 2029 NW 46th Ave<br># E307   |  |
|----------------|------------------------------|--|
| Building Name: | NEWPORT AT<br>LAUDERHILL CON |  |
| Floor Number:  | 0                            |  |
| Longitude:     | W81° 47' 21.7''              |  |
| Latitude:      | N26° 9' 8.6''                |  |

## Agent Info



Daniel Lombardi ☎ (305) 695-1600 ☎ (786) 525-6127 ᢂ daniel@lomardiproperties.com