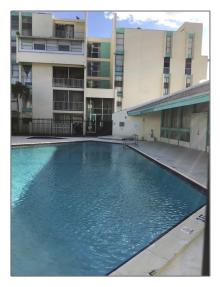

# **Residential For Sale**

800 Sqft - 2029 NW 46th Ave # E307, Lauderhill, Florida 33313









### Basic **Details**

| Property Type:  | Residential |  |
|-----------------|-------------|--|
| Listing Type:   | For Sale    |  |
| Listing ID:     | A11332992   |  |
| Price:          | \$120,000   |  |
| Bedrooms:       | 1           |  |
| Bathrooms:      | 1           |  |
| Half Bathrooms: | 1           |  |
| Square Footage: | 800 Sqft    |  |
| Year Built:     | 1973        |  |

#### Features



#### Address Map

| Country: | US                    |
|----------|-----------------------|
| State:   | FL                    |
| County:  | <b>Broward County</b> |
| City:    | Lauderhill            |
| Zipcode: | 33313                 |

| Street:        | 2029 NW 46th Ave<br># E307   |  |
|----------------|------------------------------|--|
| Building Name: | NEWPORT AT<br>LAU