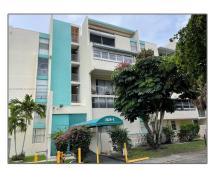

# **Residential For Sale**

800 Sqft - 2029 NW 46th Ave # E307, Lauderhill, Florida 33313









### Basic **Details**

| Property Type:  | Residential |  |
|-----------------|-------------|--|
| Listing Type:   | For Sale    |  |
| Listing ID:     | A11332992   |  |
| Price:          | \$120,000   |  |
| Bedrooms:       | 1           |  |
| Bathrooms:      | 1           |  |
| Half Bathrooms: | 1           |  |
| Square Footage: | 800 Sqft    |  |
| Year Built:     | 1973        |  |

#### Features



#### Address Map

| Country: | US                    |
|----------|-----------------------|
| State:   | FL                    |
| County:  | <b>Broward County</b> |
| City:    | Lauderhill            |
| Zipcode: | 33313                 |

| Street:        | 2029 NW 46th Ave<br># E307   |  |
|----------------|------------------------------|--|
| Building Name: | NEWPORT AT<br>LAUDE