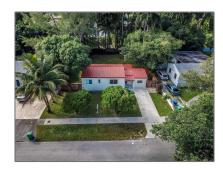

# Residential Lease For Rent

885 Sqft - 68 NW 85th St # 68, Miami, Florida 33150

#### Basic Details

| Property Type:  | <b>Residential Lease</b> |  |
|-----------------|--------------------------|--|
| Listing Type:   | For Rent                 |  |
| Listing ID:     | A11332832                |  |
| Price:          | \$3,000                  |  |
| Bedrooms:       | 2                        |  |
| Bathrooms:      | 1                        |  |
| Square Footage: | 885 Sqft                 |  |
| Year Built:     | 1941                     |  |
| Lot Area:       | 9,225 Sqft               |  |

### Features

| √ Fence:       | Fenced         |
|----------------|----------------|
| √ Pet Allowed: | Maximum 20 Lbs |
| √ Patio:       | Deck           |
| √ Furnished:   | Unfurnished    |

Longitude: **W81° 48' 5.5''** 