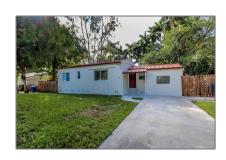

# Residential Lease For Rent

885 Sqft - 68 NW 85th St # 68, Miami, Florida 33150

#### Basic Details

| Property Type:  | <b>Residential Lease</b> |  |
|-----------------|--------------------------|--|
| Listing Type:   | For Rent                 |  |
| Listing ID:     | A11332832                |  |
| Price:          | \$3,000                  |  |
| Bedrooms:       | 2                        |  |
| Bathrooms:      | 1                        |  |
| Square Footage: | 885 Sqft                 |  |
| Year Built:     | 1941                     |  |
| Lot Area:       | 9,225 Sqft               |  |

### Features

| √ Fence:       | Fenced         |
|----------------|----------------|
| √ Pet Allowed: | Maximum 20 Lbs |
| √ Patio:       | Deck           |
| √ Furnished:   | Unfurnished    |

Longitude: **W81° 48' 5.5''** 