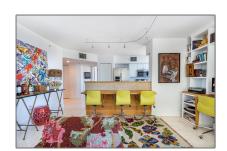

# Residential Lease For Rent

1,130 Sqft - 90 Alton Rd # 701, Miami Beach, Florida 33139

### Basic Details

| Property Type:  | <b>Residential Lease</b> |  |
|-----------------|--------------------------|--|
| Listing Type:   | For Rent                 |  |
| Listing ID:     | A11329667                |  |
| Price:          | \$6,500                  |  |
| Bedrooms:       | 2                        |  |
| Bathrooms:      | 2                        |  |
| Square Footage: | 1,130 Sqft               |  |
| Year Built:     | 1999                     |  |

### Features

| √ Swimming Pool:  | Above Ground          |
|-------------------|-----------------------|
| √ Heating System: | Central, Electric     |
| √ Cooling System: | Central Air, Electric |
| √ Furnished:      | Furnished             |
|                   |                       |