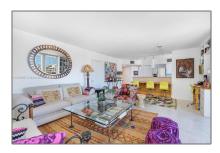

# Residential Lease For Rent

1,130 Sqft - 90 Alton Rd # 701, Miami Beach, Florida 33139

### Basic Details

| Property Type:  | <b>Residential Lease</b> |  |
|-----------------|--------------------------|--|
| Listing Type:   | For Rent                 |  |
| Listing ID:     | A11329667                |  |
| Price:          | \$6,500                  |  |
| Bedrooms:       | 2                        |  |
| Bathrooms:      | 2                        |  |
| Square Footage: | 1,130 Sqft               |  |
| Year Built:     | 1999                     |  |

### Features

| √ Swimming Pool:  | Above Ground          |
|-------------------|-----------------------|
| √ Heating System: | Central, Electric     |
| √ Cooling System: | Central Air, Electric |
| √ Furnished:      | Furnished             |
|                   |                       |