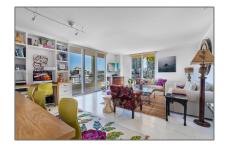

# Residential Lease For Rent

1,130 Sqft - 90 Alton Rd # 701, Miami Beach, Florida 33139

### Basic Details

| Property Type:  | <b>Residential Lease</b> |  |
|-----------------|--------------------------|--|
| Listing Type:   | For Rent                 |  |
| Listing ID:     | A11329667                |  |
| Price:          | \$6,500                  |  |
| Bedrooms:       | 2                        |  |
| Bathrooms:      | 2                        |  |
| Square Footage: | 1,130 Sqft               |  |
| Year Built:     | 1999                     |  |

### Features

| √ Swimming Pool:  | Above Ground          |
|-------------------|-----------------------|
| √ Heating System: | Central, Electric     |
| √ Cooling System: | Central Air, Electric |
| √ Furnished:      | Furnished             |
|                   |                       |